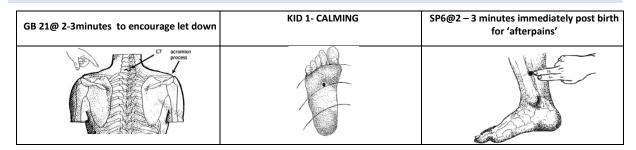

bs in hands- during contractions

# BABIES PRESENTING WITH POSTERIOR POSTION (OP) DURING LABOUR

| Only once BL 60 @ 5 mins,                                                                                          | then SP6 @ 5 mins | THEN, BL 67 for 5 mins |
|--------------------------------------------------------------------------------------------------------------------|-------------------|------------------------|
| achilles tendon  Level with the prominence of the lateral mallicous  Kunium BL-60  Source: A Hanual of Acoparcture |                   | There was the          |

### **INEFFECTIVE CONTRACTIONS DURING LABOUR**



## ANTERIOR CERVICAL LIP DURING LABOUR



#### **TRANSITION**



# DELAYED 2<sup>ND</sup> STAGE



#### **RETAINED PLACENTA**



#### TO PROMOTE BREASTFEEDING



### NAUSEA, VOMITING/ ANXIETY- PREGNANCY AND LABOUR



This summary sheet formatted by Lyndall Mollart – Acupressure workshop facilitator Australia <a href="https://www.maternity-reflexology.net">www.maternity-reflexology.net</a>

Full point location information – a free downloadable booklet and you tube videos <a href="http://acupuncture.rhizome.net.nz/acupressure/">http://acupuncture.rhizome.net.nz/acupressure/</a>

An online Video course

https://www.udemy.com/acupressure-for-labour/?couponCode=ACUPRESSURE25

Phone app <a href="https://play.google.com/store/apps/details?id=com.rhizome.acupressure">https://play.google.com/store/apps/details?id=com.rhizome.acupressure</a>
<a href="https://itunes.apple.com/gb/app/acupressure-for-natural-pain/id604942630">https://itunes.apple.com/gb/app/a