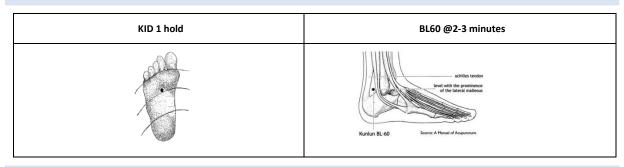

# BABIES PRESENTING WITH POSTERIOR POSTION (OP) DURING LABOUR

| Only once BL 60 @ 5 mins,                                                                                          | then SP6 @ 5 mins | THEN, BL 67 for 5 mins |
|--------------------------------------------------------------------------------------------------------------------|-------------------|------------------------|
| achilles tendon  Level with the prominence of the lateral mallicous  Kunium BL-60  Source: A Hanual of Acoparcture |                   | There was the          |