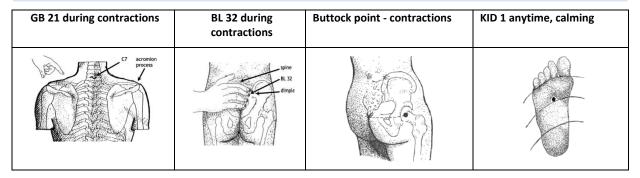

# **ACUPRESSURE: FOR THE PERINATAL EXPERIENCE**

# Bilateral firm pressure, NOT massage.

## PREPERATION FOR MEDICAL INDUCTION OR PREMATURE RUPTURE OF MEMBRANES (PROM)

| SP6 @ 2-3 minutes every 2 hours | LI4 @ 2-3 mins every 2 hours | BL32@ 2-5mins x 2 per day | GB 21@ 2-5mins x 2 per<br>day |
|---------------------------------|------------------------------|---------------------------|-------------------------------|
|                                 | nelycon                      | spine BL 32 dimple        | C7 acromion process           |

### **PAIN RELIEF**



• Also the use of combs in hands- during contractions

# BABIES PRESENTING WITH POSTERIOR POSTION (OP) DURING LABOUR

| Only once BL 60 @ 5 mins,                                                                                          | then SP6 @ 5 mins | THEN, BL 67 for 5 mins |
|--------------------------------------------------------------------------------------------------------------------|-------------------|------------------------|
| achilles tendon  Level with the prominence of the lateral mallicous  Kunium BL-60  Source: A Hanual of Acoparcture |                   | There was the          |

### **INEFFECTIVE CONTRACTIONS DURING LABOUR**



## ANTERIOR CERVICAL LIP DURING LABOUR



#### **TRANSITION**



# DELAYED 2<sup>ND</sup> STAGE



#### **RETAINED PLACENTA**



#### TO