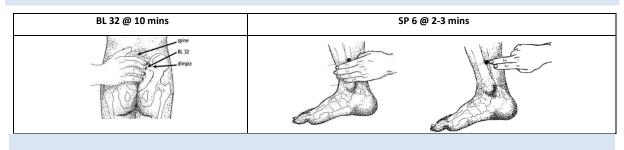

## PREPERATION FOR MEDICAL INDUCTION OR PREMATURE RUPTURE OF MEMBRANES (PROM)

| SP6 @ 2-3 minutes every 2 hours | LI4 @ 2-3 mins every 2 hours | BL32@ 2-5mins x 2 per day | GB 21@ 2-5mins x 2 per<br>day |
|---------------------------------|------------------------------|---------------------------|-------------------------------|
|                                 | nelycon                      | spine BL 32 dimple        | C7 acromion process           |