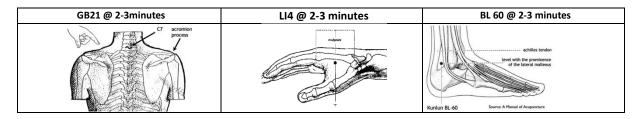

RELIEF**



• Also the use of combs in hands- during contractions

# BABIES PRESENTING WITH POSTERIOR POSTION (OP) DURING LABOUR

| Only once BL 60 @ 5 mins,                                                                                          | then SP6 @ 5 mins | THEN, BL 67 for 5 mins |
|--------------------------------------------------------------------------------------------------------------------|-------------------|------------------------|
| achilles tendon  Level with the prominence of the lateral mallicous  Kunium BL-60  Source: A Hanual of Acoparcture |                   | There was the          |

### **INEFFECTIVE CONTRACTIONS DURING LABOUR**



## ANTERIOR CERVICAL LIP DURING LABOUR



#### **TRANSITION**



# DELAYED 2<sup>ND</sup> STAGE



#### **RETAINED PLACENTA**



#### TO PROMOTE BREASTFEEDING



### NAUSEA, VOMITING/ ANXIETY- PREGNANCY AND LABOUR



This summary sheet formatted by Lyndall Mollart – Acupressure workshop facilitator Australia <a href="https://www.maternity-reflexology.net">www.maternity-reflexology.net</a>

Full point location information – a free downloadable booklet and you tube videos <a href="http://acupuncture.rhizome.net.nz/acupressure/">http://acupuncture.rhizome.net.nz/acupressure/</a>

An online Video course

https://www.udemy.com/acupressure-for-labour/?couponCode=ACUPRESSURE25

Phone app <a href="https://play.google.com/store/apps/details?id=com.rhizome.acupressure">https://play.google.com/store/apps/details?id=com.rhizome.acupressure</a>
<a href="https://itunes.apple.com/gb/app/acupressure-for-natural-pain/id604942630">