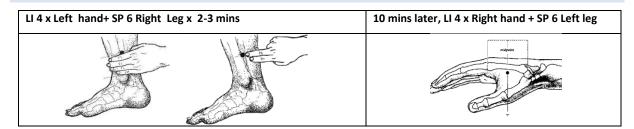

| nelycon                      | spine BL 32 dimple        | C7 acromion process           |

### **PAIN RELIEF**



• Also the use of combs in hands- during contractions

# BABIES PRESENTING WITH POSTERIOR POSTION (OP) DURING LABOUR

| Only once BL 60 @ 5 mins,                                                                                          | then SP6 @ 5 mins | THEN, BL 67 for 5 mins |
|--------------------------------------------------------------------------------------------------------------------|-------------------|------------------------|
| achilles tendon  Level with the prominence of the lateral mallicous  Kunium BL-60  Source: A Hanual of Acoparcture |                   | There was the          |

### **INEFFECTIVE CONTRACTIONS DURING LABOUR**



## ANTERIOR CERVICAL LIP DURING LABOUR



#### **TRANSITION**



# DELAYED 2<sup>ND</sup> STAGE



#### **RETAINED PLACENTA**



#### TO PROMOTE BREASTFEEDING



### NAUSEA, VOMITING/ ANXIETY- PREGNANCY AND LABOUR



This summary sheet formatted by Lyndall Mollart – Acupressure workshop facilitator Australia <a href="https://www.maternity-reflexology.net">www.maternity-reflexology.net</a>

Full point location information – a free downloadable booklet and you tube videos <a href="http://acupuncture.rhizome.net.nz/acupressure/">http://acupuncture.rhizome.net.nz/acupressure/</a>

An online Video course

https://www.udemy.com/acupressure-for-labour/?couponCode=ACUPRESSURE25

Phone app <a href="https://play.google.com/store/apps/details?id=com.rhizome.acupressure">https://play.google.com/stor